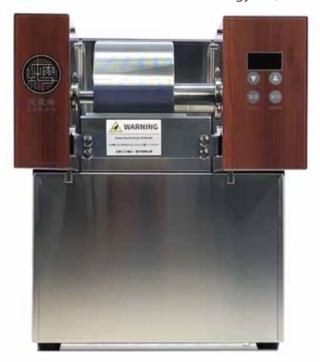

## MODEL 25

純 雪 機じゅんせつ

Pure Snow International Technology Co., Ltd.

No consumables. No ice bricks, No need to freezer

-40°C 3 seconds rapid ice making

Equipment free of Installation, power plug and play

https://pure-snow.com

## **Feature**

- Taiwan and janpan patent air cooling
- German and Janpan Process Compressor
- Any liquid can convert multiplied 3 times
- Hot water can also produce ice in 3 seconds
- Change flavors just clean in 10 seconds
- 20-speed ultra-fast ice-making touch panel
- Can make snowflake ice continuously for more than eight hours without interruption
- Indoor and outdoor, high temperature, light rain can work normally
- Exclusive AUTO ECO inverter energy-saving design
- Taiwan patent M634182 Japan patent 3243724

## **Device Info**

- Model, Model 2S pure snow machine
- Size , 455x320x400(mm)
- Compressor, German and Japan craftsmanship
- 30kg lightweight design
- Taiwan's and Japan's patented air-cooled, closed flow heat dissipation technology
- The whole machine Is 304 stalnless steel
- Ice-making temperature, minus 40 to 45 degrees 'Rehll bucket, 3 liters
- Power consumption for Ice making: 700-750W (0.7 kWh/hr)
- Standby power consumption: 400-450W (0.4 kWh/hr)
- Voltoge: customized voltage and socket 100v-130v,200-240v

■ Power: 950W