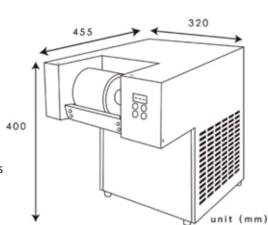

## **Device Info**

- Model, Model 2S pure snow machine
- Size , 455x320x400(mm)
- Compressor, German and Japan craftsmanship
- 30kg lightweight design
- Taiwan's and Japan's patented air-cooled, closed flow heat dissipation technology
- The whole machine Is 304 stalnless steel
- Ice-making temperature, minus 40 to 45 degrees 'Rehll bucket, 3 liters
- Power consumption for Ice making: 700-750W (0.7 kWh/hr)
- Standby power consumption: 400-450W (0.4 kWh/hr)
- Voltoge: customized voltage and socket 100v-130v,200-240v